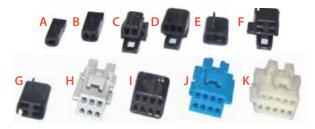

#### **Female Connectors**

| Part<br>Number | No. of<br>Cavities | Fig. | Secondary Lock<br>(TPA) |
|----------------|--------------------|------|-------------------------|
| 12047682       | 1                  | Α    | N/A                     |
| 12047662       | 2                  | В    | 12047664                |
| 12052832       | 2                  | C    | 12047664                |
| 12064758       | 3                  | D    | 12047783                |
| 12047781       | 3                  | Е    | 12047783                |
| 12064760       | 4                  | F    | 12047664*               |
| 12047785       | 4                  | G    | 12047664*               |
| 12064762       | 6                  | Н    | 12064764*               |
| 12047886       | 8                  | - 1  | 12045689*               |
| 12064766       | 8                  | J    | 12064768*               |
| 12064769       | 10                 | K    | 12064771*               |

**<sup>\*</sup>**Two secondary locks required for connector.