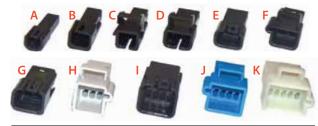

## **Male Connectors**

| Part<br>Number | No. of<br>Cavities | Fig. | Secondary Lock<br>(TPA) |
|----------------|--------------------|------|-------------------------|
| 12047683       | 1                  | Α    | N/A                     |
| 12047663       | 2                  | В    | 12047665                |
| 12052833       | 2                  | C    | 12047665                |
| 12064759       | 3                  | D    | 12047784                |
| 12047782       | 3                  | Е    | 12047784                |
| 12064761       | 4                  | F    | 12047787                |
| 12047786       | 4                  | G    | 12047787                |
| 12064763       | 6                  | Н    | 12064765                |
| 12045688       | 8                  | - 1  | 12045690                |
| 12064767       | 8                  | J    | 12045690                |
| 12064770       | 10                 | K    | 12064772                |