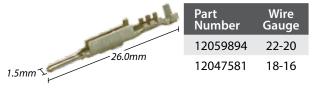

### **Female Terminals**

A quick method to determine which Metri-Pack Series terminal you have is by measuring the width of a male terminal. The 150 Series terminal is 1.5mm wide, the 280 Series is 2.8mm wide, etc.

#### **Male Terminals**

A Metri-Pack crimping tool is required to assure a satisfactory seal. See page 66 for your best options.