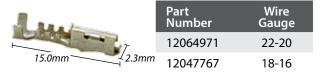

### **Female Terminals**

A quick method to determine which Metri-Pack Series terminal you have is by measuring the width of a male terminal. The 150 Series terminal is 1.5mm wide, the 280 Series is 2.8mm wide, etc.

#### **Male Terminals**

A Metri-Pack crimping tool is required to assure a satisfactory seal. See page 66 for your best options.