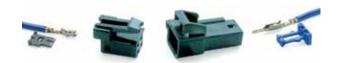

# **Metri-Pack 150 Series: Unsealed Connectors**

- Current capability: 0-14 amps
- One terminal is required for each cavity & TPA secondary locks are required for each connector (all must be ordered separately)
- Female terminals are made from silicon brass, male terminals made are from tin plated brass